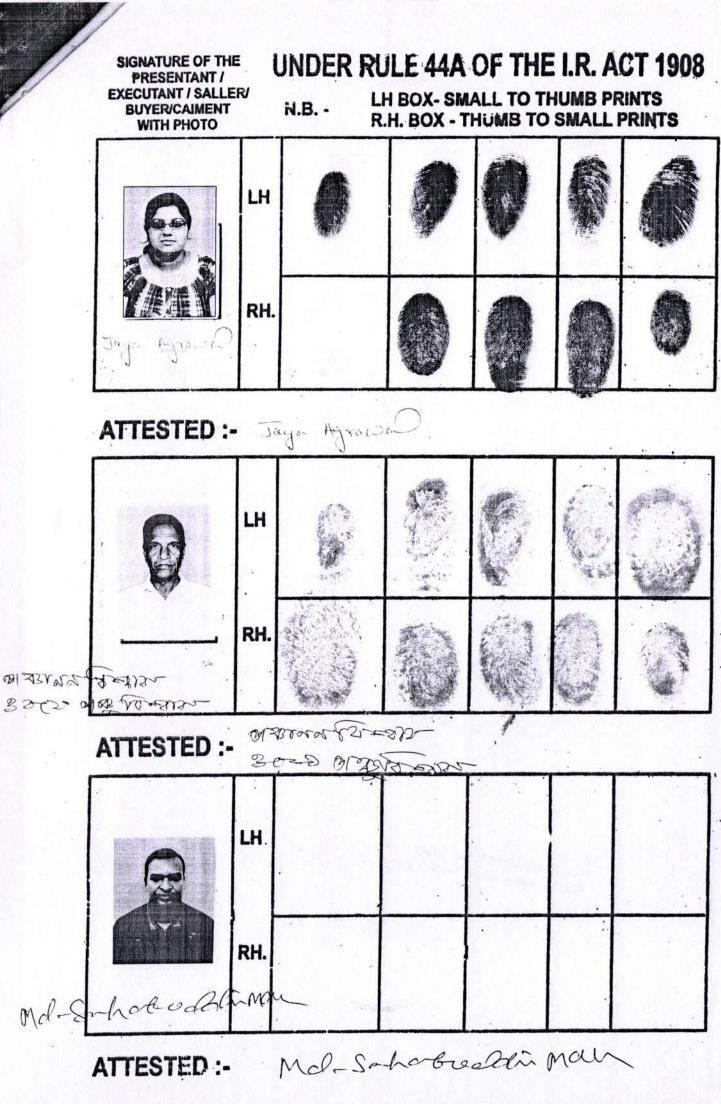

## Seller Details :

110

| SI | Name,Address,Photo,Finger print and Signature                                                                                                                                                                                                                                                                                                                                                                                                                                                                                                                                                                                                                                                                                                                                                                                                                                                                                                                                                                                                                                                                                                                                                                                                                                                                                                                                                                                                                                                                                                                                                                                                                                                                                                                                                                                                                                                                                                                                                                                                                                                                                  |
|----|--------------------------------------------------------------------------------------------------------------------------------------------------------------------------------------------------------------------------------------------------------------------------------------------------------------------------------------------------------------------------------------------------------------------------------------------------------------------------------------------------------------------------------------------------------------------------------------------------------------------------------------------------------------------------------------------------------------------------------------------------------------------------------------------------------------------------------------------------------------------------------------------------------------------------------------------------------------------------------------------------------------------------------------------------------------------------------------------------------------------------------------------------------------------------------------------------------------------------------------------------------------------------------------------------------------------------------------------------------------------------------------------------------------------------------------------------------------------------------------------------------------------------------------------------------------------------------------------------------------------------------------------------------------------------------------------------------------------------------------------------------------------------------------------------------------------------------------------------------------------------------------------------------------------------------------------------------------------------------------------------------------------------------------------------------------------------------------------------------------------------------|
| No | (Alias: Mr Panchu Biswas) (Presentant)                                                                                                                                                                                                                                                                                                                                                                                                                                                                                                                                                                                                                                                                                                                                                                                                                                                                                                                                                                                                                                                                                                                                                                                                                                                                                                                                                                                                                                                                                                                                                                                                                                                                                                                                                                                                                                                                                                                                                                                                                                                                                         |
|    | Son of Late Ganada Charan Distant Donald Sex: Male, By Caste: Hindu, Occupation: Executed by: Self, Date of Parganas, West Bengal, India, PIN - 700135 Sex: Male, By Caste: Hindu, Occupation: Executed by: Self, Date of Parganas, West Bengal, India, PIN - 700135 Sex: Male, By Caste: Hindu, Occupation: Executed by: Self, Date of Parganas, West Bengal, India, PIN - 700135 Sex: Male, By Caste: Hindu, Occupation: Executed by: Self, Date of Parganas, West Bengal, India, PIN - 700135 Sex: Male, By Caste: Hindu, Occupation: Executed by: Self, Date of Parganas, West Bengal, India, PIN - 700135 Sex: Male, By Caste: Hindu, Occupation: Executed by: Self, Date of Parganas, West Bengal, India, PIN - 700135 Sex: Male, By Caste: Hindu, Occupation: Executed by: Self, Date of Parganas, West Bengal, India, PIN - 700135 Sex: Male, By Caste: Hindu, Occupation: Executed by: Self, Date of Parganas, West Bengal, India, PIN - 700135 Sex: Male, By Caste: Hindu, Occupation: Executed by: Self, Date of Parganas, West Bengal, India, PIN - 700135 Sex: Male, By Caste: Hindu, Occupation: Executed by: Self, Date of Parganas, West Bengal, India, PIN - 700135 Sex: Male, By Caste: Hindu, Occupation: Executed by: Self, Date of Parganas, West Bengal, India, PIN - 700135 Sex: Male, By Caste: Hindu, Occupation: Executed by: Self, Date of Parganas, West Bengal, India, PIN - 700135 Sex: Male, By Caste: Hindu, Occupation: Executed by: Self, Date of Parganas, West Bengal, India, PIN - 700135 Sex: Male, By Caste: Hindu, Occupation: Executed by: Self, Date of Parganas, By Caste: Hindu, Sex By Caste: Hindu |
|    | India, PAN No.:: BMXXXXXXVM, Hashan<br>Execution: 05/10/2020<br>Admitted by: Self, Date of Admission: 05/10/2020 ,Place : Pvt. Residence, Executed by: Self, Date of                                                                                                                                                                                                                                                                                                                                                                                                                                                                                                                                                                                                                                                                                                                                                                                                                                                                                                                                                                                                                                                                                                                                                                                                                                                                                                                                                                                                                                                                                                                                                                                                                                                                                                                                                                                                                                                                                                                                                           |
|    | Execution: 05/10/2020<br>, Admitted by: Self, Date of Admission: 05/10/2020 ,Place : Pvt. Residence                                                                                                                                                                                                                                                                                                                                                                                                                                                                                                                                                                                                                                                                                                                                                                                                                                                                                                                                                                                                                                                                                                                                                                                                                                                                                                                                                                                                                                                                                                                                                                                                                                                                                                                                                                                                                                                                                                                                                                                                                            |

#### Name,Address,Photo,Finger print and Signature SI Wife of Mr Ankit Agrawal 10/14 Brijdham Housing Complex, 211 Canal Street,, P.O:- Sreebhumi, P.S:- Lake No Town, District:-North 24-Parganas, West Bengal, India, PIN - 700048 Sex: Female, By Caste: Hindu, Occupation: 1 House wife, Citizen of: India, PAN No.:: CPxxxxx9J,Aadhaar No Not Provided by UIDAI, Status :Individual, Executed by: Self, Date of Execution: 05/10/2020 Admitted by: Self, Date of Admission: 05/10/2020 ,Place : Pvt. Residence

| dentifier Details :                                                                                                              | Photo | Finger Print | Signature |
|----------------------------------------------------------------------------------------------------------------------------------|-------|--------------|-----------|
| ame                                                                                                                              |       |              |           |
| Ad Sahabuddin Molla<br>ion of Mr Ketab Ali Molla                                                                                 |       |              |           |
| on of Mr. Relad An Mond.<br>Iudarait, P.O:- Bagu, P.S:- Rajarhat,<br>District:-North 24-Parganas, West Ben<br>ndia, PIN - 700135 | gal,  |              |           |

Indetified by Md Sahabuddin Molla, , , Son of Mr Ketab Ali Molla, Hudarait, P.O: Bagu, Thana: Rajarhat, , North 24-Parganas, WEST BENGAL, India, PIN - 700135, by caste Muslim, by profession Business

B-An-an-